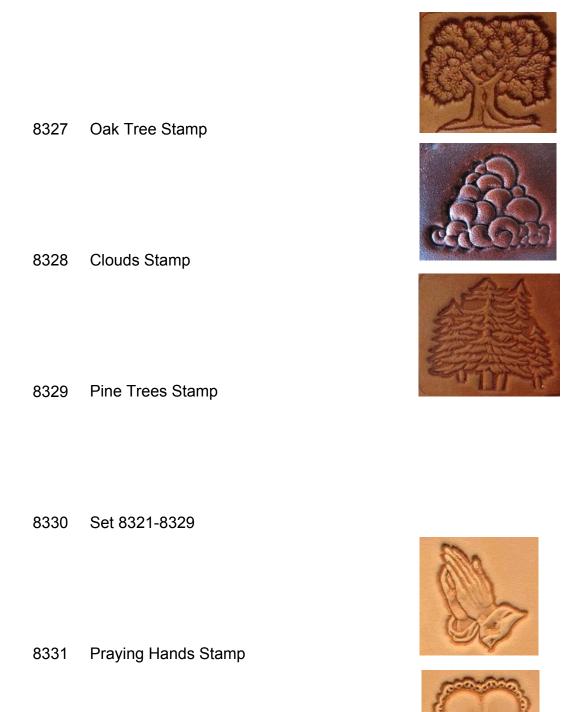

## 8339 Unicorn Head Stamp

8340 Set 8331-8339

8341 Deer Head Stamp (Right)

8342 Horse Head Stamp (Right)

8343 Cougar Head Stamp (Right)

8344 Eagle Head Stamp (Right)

8345 Trout Jumping Stamp (Right)

8346 Turkey Stamp

8347 Ducks in Flight Stamp (Right)

8348 Eagle with Shield

8349 Ram Head Stamp (Right)

| 8351 | Eagle                                             |  |
|------|---------------------------------------------------|--|
| 8352 | Street Bike Stamp                                 |  |
| 8353 | Motorcycle Stamp (Left)                           |  |
| 8354 | Waving USA Flag Stamp                             |  |
| 8355 | 18 Wheeler Stamp (Left) *Cab over Engine*         |  |
| 8356 | 18 Wheeler Stamp (Right) *Engine in front of Cab* |  |