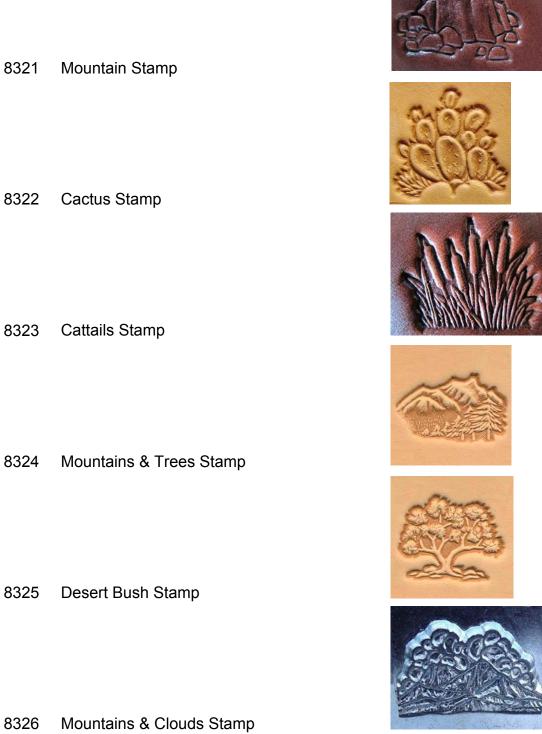

8320 Set 8311-8319

Heart Stamp

## 8339 Unicorn Head Stamp

8340 Set 8331-8339

8341 Deer Head Stamp (Right)

8342 Horse Head Stamp (Right)

8343 Cougar Head Stamp (Right)

8344 Eagle Head Stamp (Right)

8345 Trout Jumping Stamp (Right)

8346 Turkey Stamp