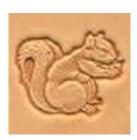

## 8409 Hens (Chicken) Stamp

8410

8411 Squirrel Stamp

8412 Teddy Bear Stamp (Boy)

8413 Teddy Bear Stamp (Girl)

8414 T Rex

8420 Panther

8419 Puppy Stamp