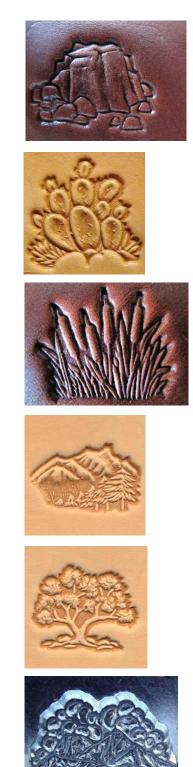

8320 Set 8311-8319

Heart Stamp

## 8339 Unicorn Head Stamp

8340 Set 8331-8339

8341 Deer Head Stamp (Right)

8342 Horse Head Stamp (Right)

8343 Cougar Head Stamp (Right)

8344 Eagle Head Stamp (Right)

8345 Trout Jumping Stamp (Right)

8346 Turkey Stamp